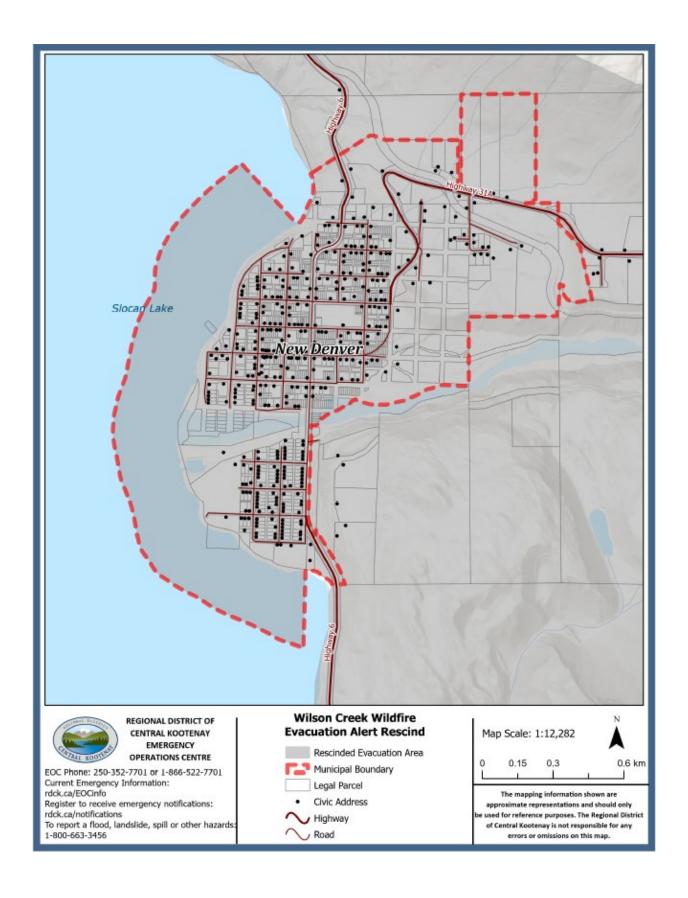

The **Evacuation Alert** issued for the below area by the Regional District of Central Kootenay Emergency Operations Centre (EOC) is no longer required and is **RESCINDED** effective immediately for the entire Village of New Denver, including the following properties (see attached map):

The State of Local Emergency for Electoral Area 'H' in the Regional District of Central Kootenay and Evacuation Alerts and Orders in other parts of Electoral Area 'H' remain in effect.

In the event that conditions change, **Evacuation Alerts** or **Orders** may be re-issued and the evacuation process will re-commence.